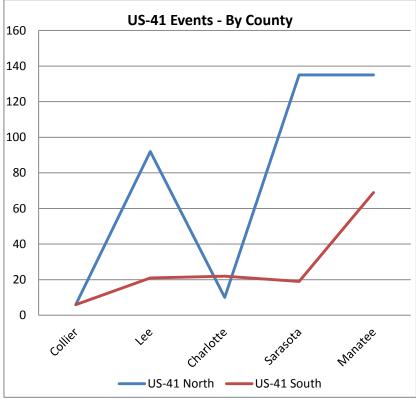

| US-41 Northbound |     |  |
|------------------|-----|--|
| Collier          | 6   |  |
| Lee              | 92  |  |
| Charlotte        | 10  |  |
| Sarasota         | 135 |  |
| Manatee          | 135 |  |
| North Total 378  |     |  |

| US-41 Southbound |     |  |
|------------------|-----|--|
| Collier          | 6   |  |
| Lee              | 21  |  |
| Charlotte        | 22  |  |
| Sarasota         | 19  |  |
| Manatee          | 69  |  |
| South Total      | 137 |  |