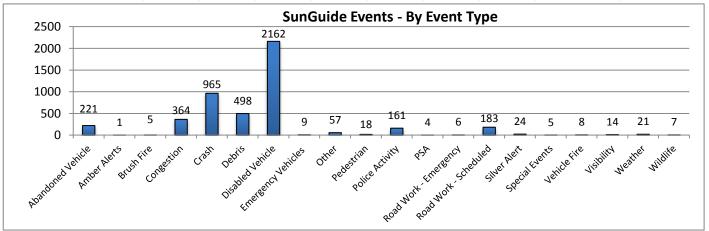

0:52

| 10. SunGuide Events - | by Event | Туре:  |           |          |         |           |             |           |
|-----------------------|----------|--------|-----------|----------|---------|-----------|-------------|-----------|
|                       | Collier  | Lee    | Charlotte | Sarasota | Manatee | Other D-1 | Other Dist. | Total #   |
| Incidents             | County   | County | County    | County   | County  | Counties  | TMCs        | of Events |
| Abandoned Vehicle     | 49       | 65     | 18        | 67       | 38      | 0         | 0           | 237       |
| Amber Alerts          | 0        | 1      | 0         | 0        | 0       | 0         | 0           | 1         |
| Bridge Work           | 0        | 1      | 0         | 0        | 0       | 0         | 0           | 1         |
| Brush Fire            | 1        | 2      | 1         | 4        | 0       | 0         | 0           | 8         |
| Congestion            | 30       | 111    | 12        | 116      | 162     | 0         | 0           | 431       |
| Crash                 | 85       | 258    | 54        | 324      | 318     | 10        | 1           | 1050      |
| Debris                | 92       | 145    | 72        | 118      | 101     | 0         | 0           | 528       |
| Disabled Vehicle      | 910      | 760    | 198       | 457      | 318     | 0         | 4           | 2647      |
| Emergency Vehicles    | 5        | 4      | 2         | 8        | 3       | 0         | 0           | 22        |
| Evacuation            | 0        | 0      | 0         | 0        | 0       | 0         | 0           | 0         |
| Flooding              | 0        | 0      | 0         | 0        | 0       | 0         | 0           | 0         |
| Interagency Coord.    | 0        | 0      | 0         | 0        | 2       | 0         | 2           | 4         |
| LEO Alerts            | 0        | 0      | 0         | 0        | 0       | 0         | 0           | 0         |
| Other                 | 19       | 26     | 11        | 21       | 12      | 1         | 0           | 90        |
| Pedestrian            | 3        | 5      | 1         | 7        | 7       | 0         | 0           | 23        |
| Police Activity       | 59       | 47     | 27        | 25       | 9       | 0         | 0           | 167       |
| PSA                   | 0        | 0      | 0         | 14       | 11      | 0         | 0           | 25        |
| Road Work - Emergency | 0        | 1      | 1         | 0        | 0       | 0         | 0           | 2         |
| Road Work - Scheduled | 83       | 18     | 27        | 89       | 54      | 1         | 0           | 272       |
| Silver Alert          | 0        | 16     | 0         | 0        | 0       | 0         | 0           | 16        |
| Special Events        | 0        | 1      | 0         | 0        | 0       | 0         | 0           | 1         |
| Vehicle Fire          | 4        | 1      | 2         | 3        | 4       | 0         | 0           | 14        |
| Visibility            | 9        | 3      | 1         | 3        | 1       | 0         | 0           | 17        |
| Weather               | 3        | 3      | 3         | 1        | 2       | 0         | 0           | 12        |
| Wildlife              | 6        | 0      | 0         | 0        | 1       | 0         | 0           | 7         |
| Total Incidents       | 1358     | 1468   | 430       | 1257     | 1043    | 12        | 7           | 5575      |

Note: Incident categories that are listed as zero are not included in the chart below.

| 11. SunGuide Event Du | iration (A | verage) - | by Event  | Туре:    |         |           |             |          |
|-----------------------|------------|-----------|-----------|----------|---------|-----------|-------------|----------|
|                       | Collier    | Lee       | Charlotte | Sarasota | Manatee | Other D-1 | Other Dist. | All      |
| Incidents             | County     | County    | County    | County   | County  | Counties  | TMCs        | Counties |
| Abandoned Vehicle     | 12:24      | 8:30      | 10:04     | 10:04    | 6:34    | 0:00      | 0:00        | 9:33     |
| Amber Alerts          | 0:00       | 6:26      | 0:00      | 0:00     | 0:00    | 0:00      | 0:00        | 6:26     |
| Bridge Work           | 0:00       | 0:17      | 0:00      | 0:00     | 0:00    | 0:00      | 0:00        | 0:17     |
| Brush Fire            | 0:09       | 0:18      | 0:27      | 0:16     | 0:00    | 0:00      | 0:00        | 0:17     |
| Congestion            | 1:04       | 0:51      | 0:57      | 1:36     | 1:44    | 0:00      | 0:00        | 1:24     |
| Crash                 | 1:28       | 1:18      | 1:27      | 1:18     | 1:37    | 0:50      | 1:08        | 1:24     |
| Debris                | 0:16       | 0:17      | 0:12      | 0:31     | 0:18    | 0:00      | 0:00        | 0:19     |
| Disabled Vehicle      | 1:03       | 0:53      | 1:00      | 1:52     | 2:01    | 0:00      | 0:01        | 1:15     |
| Emergency Vehicles    | 1:25       | 0:38      | 1:04      | 0:22     | 4:56    | 0:00      | 0:00        | 1:20     |
| Evacuation            | 0:00       | 0:00      | 0:00      | 0:00     | 0:00    | 0:00      | 0:00        | 0:00     |
| Flooding              | 0:00       | 0:00      | 0:00      | 0:00     | 0:00    | 0:00      | 0:00        | 0:00     |
| Interagency Coord.    | 0:00       | 0:00      | 0:00      | 0:00     | 7:09    | 0:00      | 2:50        | 4:59     |
| LEO Alerts            | 0:00       | 0:00      | 0:00      | 0:00     | 0:00    | 0:00      | 0:00        | 0:00     |
| Other                 | 0:32       | 0:06      | 0:13      | 0:18     | 0:12    | 0:08      | 0:00        | 0:15     |
| Pedestrian            | 1:07       | 0:57      | 0:19      | 0:30     | 0:25    | 0:00      | 0:00        | 0:38     |
| Police Activity       | 0:25       | 0:32      | 0:48      | 0:29     | 0:12    | 0:00      | 0:00        | 0:30     |
| PSA                   | 0:00       | 0:00      | 0:00      | 10:15    | 11:26   | 0:00      | 0:00        | 10:46    |
| Road Work - Emergency | 0:00       | 5:49      | 2:02      | 0:00     | 0:00    | 0:00      | 0:00        | 3:55     |
| Road Work - Scheduled | 8:03       | 5:23      | 8:10      | 6:34     | 6:21    | 8:34      | 0:00        | 7:03     |
| Silver Alert          | 0:00       | 4:26      | 0:00      | 0:00     | 0:00    | 0:00      | 0:00        | 4:26     |
| Special Events        | 0:00       | 3:27      | 0:00      | 0:00     | 0:00    | 0:00      | 0:00        | 3:27     |
| Vehicle Fire          | 1:55       | 0:36      | 2:05      | 5:03     | 0:31    | 0:00      | 0:00        | 2:07     |
| Visibility            | 3:30       | 2:29      | 2:39      | 4:39     | 4:28    | 0:00      | 0:00        | 3:31     |
| Weather               | 2:02       | 1:34      | 1:10      | 6:02     | 2:24    | 0:00      | 0:00        | 2:05     |
| Wildlife              | 0:54       | 0:00      | 0:00      | 0:00     | 1:08    | 0:00      | 0:00        | 0:56     |
| Total Incidents       | 1:50       | 1:18      | 1:43      | 2:22     | 2:08    | 1:25      | 0:59        | 1:52     |