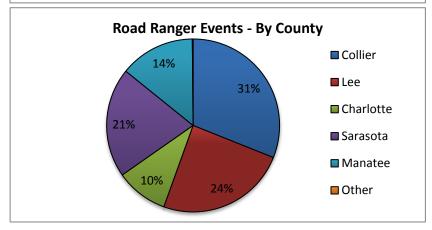

| 19. Road Ranger Events By County: |     |  |
|-----------------------------------|-----|--|
| District 1 Road Ranger            |     |  |
| Counties Events                   |     |  |
| Collier                           | 875 |  |
| Lee                               | 689 |  |
| Charlotte                         | 276 |  |
| Sarasota                          | 578 |  |
| Manatee                           | 396 |  |
| Other 4                           |     |  |
| Totals 2818                       |     |  |