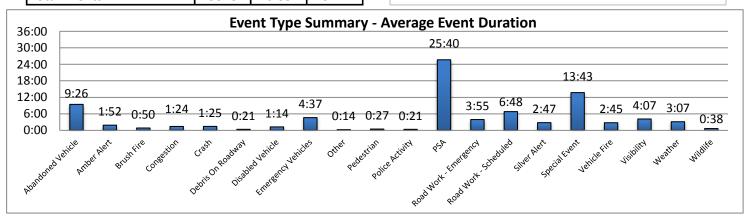

Note: Event Detection Source Categories listed as zero are not included in the above chart.

| 17. Event Type Summary |             |                       |                              |
|------------------------|-------------|-----------------------|------------------------------|
| Event Types            | # of Events | Average On Scene Time | Average<br>Event<br>Duration |
| Abandoned Vehicle      | 237         | 2:40                  | 9:34                         |
| Amber Alert            | 1           | 0:00                  | 6:06                         |
| Bridge Work            | 1           | 0:00                  | 0:17                         |
| Brush Fire             | 8           | 0:10                  | 0:17                         |
| Congestion             | 431         | 0:00                  | 1:24                         |
| Crash                  | 1050        | 1:02                  | 1:25                         |
| Debris On Roadway      | 528         | 0:12                  | 0:20                         |
| Disabled Vehicle       | 2647        | 0:21                  | 1:15                         |
| Emergency Vehicles     | 22          | 0:25                  | 1:20                         |
| Evacuation             | 0           | 0:00                  | 0:00                         |
| Flooding               | 0           | 0:00                  | 0:00                         |
| Interagency Coord.     | 4           | 0:00                  | 6:24                         |
| LEO Alert              | 0           | 0:00                  | 0:00                         |
| Other                  | 90          | 0:07                  | 0:16                         |
| Pedestrian             | 23          | 0:14                  | 0:38                         |
| Police Activity        | 167         | 0:24                  | 0:31                         |
| PSA                    | 25          | 0:00                  | 10:46                        |
| Road Work - Emergency  | 2           | 1:00                  | 3:55                         |
| Road Work - Scheduled  | 272         | 0:11                  | 9:26                         |
| Silver Alert           | 16          | 0:00                  | 4:26                         |
| Special Event          | 1           | 0:00                  | 3:27                         |
| Vehicle Fire           | 14          | 1:39                  | 2:07                         |
| Visibility             | 17          | 0:00                  | 3:32                         |
| Weather                | 12          | 0:00                  | 2:06                         |
| Wildlife               | 7           | 0:10                  | 0:56                         |
| Total Events           | 5575        | 0:39                  | 3:12                         |

Note: Event Type Categories listed as zero are not included in these charts.