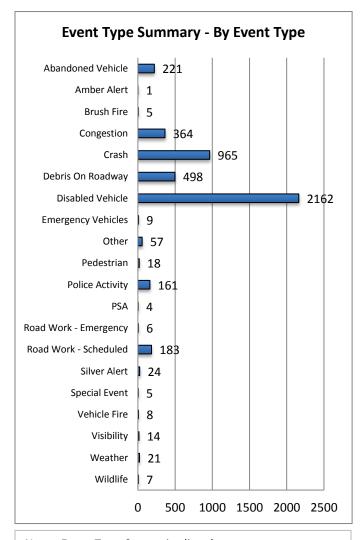

0:52

| 10. SunGuide Events - | by Event | Туре:  |           |          |         |           |             |           |
|-----------------------|----------|--------|-----------|----------|---------|-----------|-------------|-----------|
|                       | Collier  | Lee    | Charlotte | Sarasota | Manatee | Other D-1 | Other Dist. | Total #   |
| Incidents             | County   | County | County    | County   | County  | Counties  | TMCs        | of Events |
| Abandoned Vehicle     | 49       | 65     | 18        | 67       | 38      | 0         | 0           | 237       |
| Amber Alerts          | 0        | 1      | 0         | 0        | 0       | 0         | 0           | 1         |
| Bridge Work           | 0        | 1      | 0         | 0        | 0       | 0         | 0           | 1         |
| Brush Fire            | 1        | 2      | 1         | 4        | 0       | 0         | 0           | 8         |
| Congestion            | 30       | 111    | 12        | 116      | 162     | 0         | 0           | 431       |
| Crash                 | 85       | 258    | 54        | 324      | 318     | 10        | 1           | 1050      |
| Debris                | 92       | 145    | 72        | 118      | 101     | 0         | 0           | 528       |
| Disabled Vehicle      | 910      | 760    | 198       | 457      | 318     | 0         | 4           | 2647      |
| Emergency Vehicles    | 5        | 4      | 2         | 8        | 3       | 0         | 0           | 22        |
| Evacuation            | 0        | 0      | 0         | 0        | 0       | 0         | 0           | 0         |
| Flooding              | 0        | 0      | 0         | 0        | 0       | 0         | 0           | 0         |
| Interagency Coord.    | 0        | 0      | 0         | 0        | 2       | 0         | 2           | 4         |
| LEO Alerts            | 0        | 0      | 0         | 0        | 0       | 0         | 0           | 0         |
| Other                 | 19       | 26     | 11        | 21       | 12      | 1         | 0           | 90        |
| Pedestrian            | 3        | 5      | 1         | 7        | 7       | 0         | 0           | 23        |
| Police Activity       | 59       | 47     | 27        | 25       | 9       | 0         | 0           | 167       |
| PSA                   | 0        | 0      | 0         | 14       | 11      | 0         | 0           | 25        |
| Road Work - Emergency | 0        | 1      | 1         | 0        | 0       | 0         | 0           | 2         |
| Road Work - Scheduled | 83       | 18     | 27        | 89       | 54      | 1         | 0           | 272       |
| Silver Alert          | 0        | 16     | 0         | 0        | 0       | 0         | 0           | 16        |
| Special Events        | 0        | 1      | 0         | 0        | 0       | 0         | 0           | 1         |
| Vehicle Fire          | 4        | 1      | 2         | 3        | 4       | 0         | 0           | 14        |
| Visibility            | 9        | 3      | 1         | 3        | 1       | 0         | 0           | 17        |
| Weather               | 3        | 3      | 3         | 1        | 2       | 0         | 0           | 12        |
| Wildlife              | 6        | 0      | 0         | 0        | 1       | 0         | 0           | 7         |
| Total Incidents       | 1358     | 1468   | 430       | 1257     | 1043    | 12        | 7           | 5575      |

Note: Event Detection Source Categories listed as zero are not included in the above chart.

| 17. Event Type Summary |             |                       |                              |
|------------------------|-------------|-----------------------|------------------------------|
| Event Types            | # of Events | Average On Scene Time | Average<br>Event<br>Duration |
| Abandoned Vehicle      | 237         | 2:40                  | 9:34                         |
| Amber Alert            | 1           | 0:00                  | 6:06                         |
| Bridge Work            | 1           | 0:00                  | 0:17                         |
| Brush Fire             | 8           | 0:10                  | 0:17                         |
| Congestion             | 431         | 0:00                  | 1:24                         |
| Crash                  | 1050        | 1:02                  | 1:25                         |
| Debris On Roadway      | 528         | 0:12                  | 0:20                         |
| Disabled Vehicle       | 2647        | 0:21                  | 1:15                         |
| Emergency Vehicles     | 22          | 0:25                  | 1:20                         |
| Evacuation             | 0           | 0:00                  | 0:00                         |
| Flooding               | 0           | 0:00                  | 0:00                         |
| Interagency Coord.     | 4           | 0:00                  | 6:24                         |
| LEO Alert              | 0           | 0:00                  | 0:00                         |
| Other                  | 90          | 0:07                  | 0:16                         |
| Pedestrian             | 23          | 0:14                  | 0:38                         |
| Police Activity        | 167         | 0:24                  | 0:31                         |
| PSA                    | 25          | 0:00                  | 10:46                        |
| Road Work - Emergency  | 2           | 1:00                  | 3:55                         |
| Road Work - Scheduled  | 272         | 0:11                  | 9:26                         |
| Silver Alert           | 16          | 0:00                  | 4:26                         |
| Special Event          | 1           | 0:00                  | 3:27                         |
| Vehicle Fire           | 14          | 1:39                  | 2:07                         |
| Visibility             | 17          | 0:00                  | 3:32                         |
| Weather                | 12          | 0:00                  | 2:06                         |
| Wildlife               | 7           | 0:10                  | 0:56                         |
| Total Events           | 5575        | 0:39                  | 3:12                         |

Note: Event Type Categories listed as zero are not included in these charts.