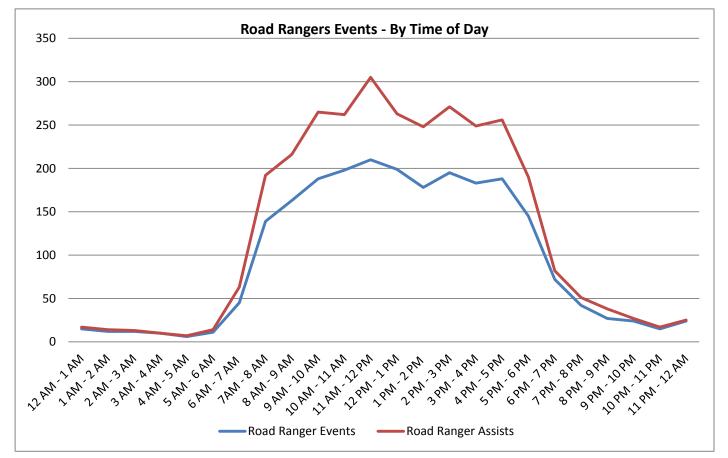

| 22. Road Ranger Assisted Events - |  |
|-----------------------------------|--|
| By Time of Day:                   |  |

| By Time of Day: |        |          |  |  |
|-----------------|--------|----------|--|--|
| Time            | RR     | RR       |  |  |
| of Day          | Events | Assists  |  |  |
| 12 AM - 1 AM    | 15     | 17       |  |  |
| 1 AM - 2 AM     | 12     | 14       |  |  |
| 2 AM - 3 AM     | 12     | 13       |  |  |
| 3 AM - 4 AM     | 10     | 10       |  |  |
| 4 AM - 5 AM     | 6      | 7        |  |  |
| 5 AM - 6 AM     | 11     | 14       |  |  |
| 6 AM - 7 AM     | 45     | 63       |  |  |
| 7AM - 8 AM      | 139    | 192      |  |  |
| 8 AM - 9 AM     | 163    | 216      |  |  |
| 9 AM - 10 AM    | 188    | 265      |  |  |
| 10 AM - 11 AM   | 198    | 262      |  |  |
| 11 AM - 12 PM   | 210    | 305      |  |  |
|                 |        | <u> </u> |  |  |

| Time          | RR     | RR      |
|---------------|--------|---------|
| of Day        | Events | Assists |
| 12 PM - 1 PM  | 199    | 263     |
| 1 PM - 2 PM   | 178    | 248     |
| 2 PM - 3 PM   | 195    | 271     |
| 3 PM - 4 PM   | 183    | 249     |
| 4 PM - 5 PM   | 188    | 256     |
| 5 PM - 6 PM   | 145    | 190     |
| 6 PM - 7 PM   | 72     | 82      |
| 7 PM - 8 PM   | 42     | 51      |
| 8 PM - 9 PM   | 27     | 38      |
| 9 PM - 10 PM  | 24     | 27      |
| 10 PM - 11 PM | 15     | 17      |
| 11 PM - 12 AM | 24     | 25      |
| Totals        | 2301   | 3095    |