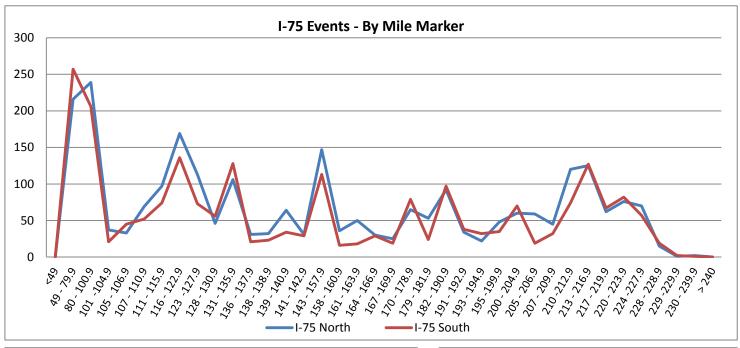

| 15. Event Location - Summary | y By Exit Reference: |
|------------------------------|----------------------|
|------------------------------|----------------------|

| 15. Event Location | n - Summ | ary by Exit Reference: |      |
|--------------------|----------|------------------------|------|
| I-75 Northbound    |          | I-75 Southbo           | und  |
| Mile <49           | 1        | Mile <49               | 0    |
| Mile 49-79.9       | 216      | Mile 49-79.9           | 257  |
| Mile 80-100.9      | 239      | Mile 80-100.9          | 206  |
| Mile 101-104.9     | 37       | Mile 101-104.9         | 21   |
| Mile 105-106.9     | 33       | Mile 105-106.9         | 45   |
| Mile 107-110.9     | 69       | Mile 107-110.9         | 52   |
| Mile 111-115.9     | 97       | Mile 111-115.9         | 74   |
| Mile 116-122.9     | 169      | Mile 116-122.9         | 136  |
| Mile 123-127.9     | 113      | Mile 123-127.9         | 73   |
| Mile 128-130.9     | 46       | Mile 128-130.9         | 56   |
| Mile 131-135.9     | 106      | Mile 131-135.9         | 128  |
| Mile 136 -137.9    | 31       | Mile 136 -137.9        | 21   |
| Mile 138 -138.9    | 32       | Mile 138 -138.9        | 23   |
| Mile 139 - 140.9   | 64       | Mile 139 - 140.9       | 34   |
| Mile 141 - 142.9   | 31       | Mile 141 - 142.9       | 29   |
| Mile 143 - 157.9   | 147      | Mile 143 - 157.9       | 113  |
| Mile 158 - 160.9   | 36       | Mile 158 - 160.9       | 16   |
| Mile 161 - 163.9   | 50       | Mile 161 - 163.9       | 18   |
| Mile 164 - 166.9   | 30       | Mile 164 - 166.9       | 29   |
| Mile 167 -169.9    | 25       | Mile 167 -169.9        | 19   |
| Mile 170 - 178.9   | 65       | Mile 170 - 178.9       | 79   |
| Mile 179 - 181.9   | 53       | Mile 179 - 181.9       | 24   |
| Mile 182 - 190.9   | 92       | Mile 182 - 190.9       | 97   |
| Mile 191 - 192.9   | 34       | Mile 191 - 192.9       | 38   |
| Mile 193 - 194.9   | 22       | Mile 193 - 194.9       | 32   |
| Mile 195 -199.9    | 48       | Mile 195 -199.9        | 35   |
| Mile 200 - 204.9   | 60       | Mile 200 - 204.9       | 70   |
| Mile 205 - 206.9   | 59       | Mile 205 - 206.9       | 19   |
| Mile 207 - 209.9   | 45       | Mile 207 - 209.9       | 32   |
| Mile 210 -212.9    | 120      | Mile 210 -212.9        | 74   |
| Mile 213 - 216.9   | 125      | Mile 213 - 216.9       | 127  |
| Mile 217 - 219.9   | 62       | Mile 217 - 219.9       | 67   |
| Mile 220 - 223.9   | 76       | Mile 220 - 223.9       | 82   |
| Mile 224 -227.9    | 70       | Mile 224 -227.9        | 57   |
| Mile 228 - 228.9   | 15       | Mile 228 - 228.9       | 19   |
| Mile 229 -229.9    | 1        | Mile 229 -229.9        | 2    |
| Mile 230 - 239.9   | 2        | Mile 230 - 239.9       | 1    |
| > Mile 240         | 0        | > Mile 240             | 0    |
| North Total        | 2521     | South Total            | 2205 |
| -                  |          |                        |      |