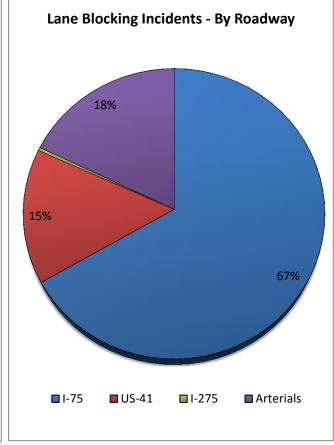

| 8. Lane Blocking In | icidents - By C | ounty and Roa | dway:     |          |         |              |
|---------------------|-----------------|---------------|-----------|----------|---------|--------------|
|                     | Collier         | Lee           | Charlotte | Sarasota | Manatee | Other Dist 1 |
| Roadways            | County          | County        | County    | County   | County  | Counties     |
| I-75                | 106             | 43            | 31        | 104      | 109     | -            |
| US-41               | 6               | 24            | 25        | 15       | 19      | -            |
| I-275               | -               | -             | -         | -        | 2       | -            |
| Arterials           | 16              | 20            | 2         | 57       | 4       | 7            |
| Total Incidents     | 128             | 87            | 58        | 176      | 134     | 7            |

|                 | District 7* | District 6* | District 4* | FL Turnpike* | Total Incidents |
|-----------------|-------------|-------------|-------------|--------------|-----------------|
| Roadways        | TMC         | TMC         | TMC         | TMC          | By Roadway      |
| I-75            | 0           | 0           | 2           | -            | 395             |
| US-41           | 0           | 0           | -           | -            | 89              |
| I-275           | 0           | -           | -           | -            | 2               |
| Arterials       | 0           | 0           | 0           | 0            | 106             |
| Total Incidents | 0           | 0           | 2           | 0            | 592             |