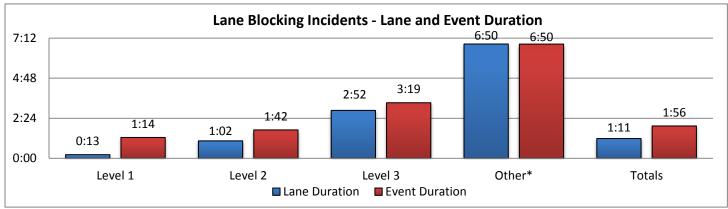

**Totals** 

89\*

87

7:43

1:47

| 9. LANE | BLOCKING       | INCIDEN  | 12 - BA IU | cident Lev | /ei:             |          |        |                 |          |         |          |          |
|---------|----------------|----------|------------|------------|------------------|----------|--------|-----------------|----------|---------|----------|----------|
|         | Collier County |          | Lee County |            | Charlotte County |          |        | Sarasota County |          |         |          |          |
|         |                | Lane     | Event      |            | Lane             | Event    |        | Lane            | Event    |         | Lane     | Event    |
|         | Events         | Duration | Duration   | Events     | Duration         | Duration | Events | Duration        | Duration | Evevnts | Duration | Duration |
| Level 1 | 20             | 0:11     | 1:17       | 29         | 0:14             | 1:00     | 10     | 0:11            | 1:06     | 34      | 0:12     | 1:00     |
| Level 2 | 11             | 1:03     | 1:41       | 22         | 1:02             | 1:29     | 12     | 1:08            | 1:55     | 38      | 1:03     | 1:42     |
| Level 3 | 16             | 1:38     | 2:12       | 16         | 3:04             | 3:18     | 8      | 2:10            | 2:29     | 15      | 2:33     | 3:02     |

3:36

1:42

28\*

30

7:37

1:05

|         | Manatee County |          |          | Other Dist 1 Counties |          |          | Other Distrcit TMCs |          |          | Total   |          |          |
|---------|----------------|----------|----------|-----------------------|----------|----------|---------------------|----------|----------|---------|----------|----------|
|         |                | Lane     | Event    |                       | Lane     | Event    |                     | Lane     | Event    |         | Lane     | Event    |
|         | Events         | Duration | Duration | Events                | Duration | Duration | Events              | Duration | Duration | Evevnts | Duration | Duration |
| Level 1 | 34             | 0:15     | 1:44     | 0                     | 0:00     | 0:00     | 0                   | 0:00     | 0:00     | 127     | 0:13     | 1:14     |
| Level 2 | 28             | 1:00     | 1:48     | 0                     | 0:00     | 0:00     | 1                   | 1:20     | 1:25     | 112     | 1:02     | 1:42     |
| Level 3 | 20             | 2:06     | 2:42     | 6                     | 8:48     | 9:18     | 1                   | 9:51     | 9:55     | 82      | 2:52     | 3:19     |
| Other*  | 52*            | 6:22     | 6:27     | 1*                    | 0:00     | 0:00     | 0*                  | 0:00     | 0:00     | 271*    | 6:50     | 6:50     |
| Totals  | 82             | 0:57     | 1:59     | 6                     | 8:48     | 9:18     | 2                   | 5:35     | 5:40     | 321     | 1:11     | 1:56     |

<sup>\*</sup>Incidents classified as "Other" are police activity or scheduled road work, and are not included in the Level 1, 2, & 3 totals.

5:04

1:10

8:08

1:41

20\*

67

7:59