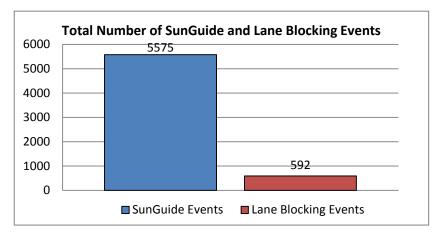

Please note that all times in this report are in HH:MM format except where specifically noted.

| 1. Total Number of SunGuide Events: |
|-------------------------------------|
| 5575                                |

| 2. | Number of Lane Blocking Events: |
|----|---------------------------------|
|    | 592                             |