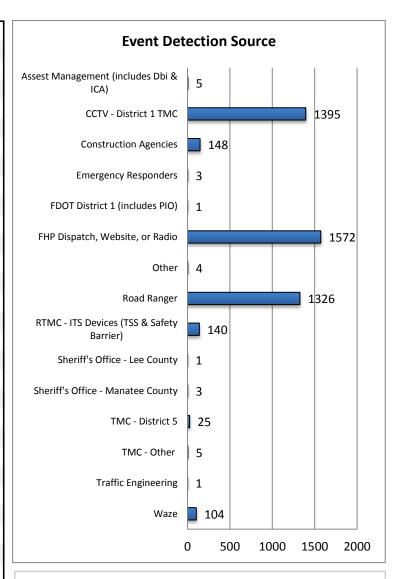

| 16. Event Detection Source:               |      |        |
|-------------------------------------------|------|--------|
| Assest Management (includes Dbi & ICA)    | 3    | 0.1%   |
| CCTV - District 1 TMC                     | 1738 | 31.2%  |
| CCTV - Other                              | 0    | 0.0%   |
| Construction Agencies                     | 249  | 4.5%   |
| County and Local Law Enforcement          | 1    | 0.0%   |
| Emergency Operations Centers              | 0    | 0.0%   |
| Emergency Responders                      | 0    | 0.0%   |
| FDOT District 1 ITS Managers              | 0    | 0.0%   |
| FDOT District 1 (includes PIO)            | 2    | 0.0%   |
| FDOT Maintenance                          | 1    | 0.0%   |
| FHP Dispatch, Website, or Radio           | 1695 | 30.4%  |
| FHP Incident Alerts                       | 0    | 0.0%   |
| Fire Department                           | 0    | 0.0%   |
| HazMat/DEP                                | 0    | 0.0%   |
| мссо                                      | 0    | 0.0%   |
| Media                                     | 0    | 0.0%   |
| Motorists/511 Feedback                    | 1    | 0.0%   |
| Other                                     | 1    | 0.0%   |
| Other Airport                             | 0    | 0.0%   |
| Other Field Personnel                     | 0    | 0.0%   |
| Road Ranger                               | 1552 | 27.8%  |
| RTMC - ITS Devices (TSS & Safety Barrier) | 188  | 3.4%   |
| RTMC Scanner                              | 0    | 0.0%   |
| RTMC Staff (On Scene)                     | 0    | 0.0%   |
| Sherriff's Officer - Charlotte County     | 1    | 0.0%   |
| Sheriff's Office - Collier County         | 0    | 0.0%   |
| Sheriff's Office - Lee County             | 1    | 0.0%   |
| Sheriff's Office - Manatee County         | 1    | 0.0%   |
| Sheriff's Office - Sarasota County        | 0    | 0.0%   |
| SW Florida Internantion Airport           | 0    | 0.0%   |
| TMC - District 4                          | 2    | 0.0%   |
| TMC - District 5                          | 15   | 0.3%   |
| TMC - District 7                          | 1    | 0.0%   |
| TMC - Other                               | 6    | 0.1%   |
| Tow Truck Companies                       | 0    | 0.0%   |
| Traffic Engineering                       | 5    | 0.1%   |
| Waze                                      | 112  | 2.0%   |
| Total Number of Incidents                 | 5575 | 100.0% |

Note: Event Detection Source Categories listed as zero are not included in the above chart.

| 17. Event Type Summary |             |                       |                              |
|------------------------|-------------|-----------------------|------------------------------|
| Event Types            | # of Events | Average On Scene Time | Average<br>Event<br>Duration |
| Abandoned Vehicle      | 237         | 2:40                  | 9:34                         |
| Amber Alert            | 1           | 0:00                  | 6:06                         |
| Bridge Work            | 1           | 0:00                  | 0:17                         |
| Brush Fire             | 8           | 0:10                  | 0:17                         |
| Congestion             | 431         | 0:00                  | 1:24                         |
| Crash                  | 1050        | 1:02                  | 1:25                         |
| Debris On Roadway      | 528         | 0:12                  | 0:20                         |
| Disabled Vehicle       | 2647        | 0:21                  | 1:15                         |
| Emergency Vehicles     | 22          | 0:25                  | 1:20                         |
| Evacuation             | 0           | 0:00                  | 0:00                         |
| Flooding               | 0           | 0:00                  | 0:00                         |
| Interagency Coord.     | 4           | 0:00                  | 6:24                         |
| LEO Alert              | 0           | 0:00                  | 0:00                         |
| Other                  | 90          | 0:07                  | 0:16                         |
| Pedestrian             | 23          | 0:14                  | 0:38                         |
| Police Activity        | 167         | 0:24                  | 0:31                         |
| PSA                    | 25          | 0:00                  | 10:46                        |
| Road Work - Emergency  | 2           | 1:00                  | 3:55                         |
| Road Work - Scheduled  | 272         | 0:11                  | 9:26                         |
| Silver Alert           | 16          | 0:00                  | 4:26                         |
| Special Event          | 1           | 0:00                  | 3:27                         |
| Vehicle Fire           | 14          | 1:39                  | 2:07                         |
| Visibility             | 17          | 0:00                  | 3:32                         |
| Weather                | 12          | 0:00                  | 2:06                         |
| Wildlife               | 7           | 0:10                  | 0:56                         |
| Total Events           | 5575        | 0:39                  | 3:12                         |