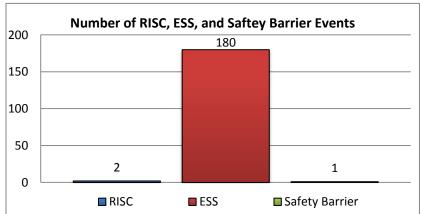

# 3. Number of RISC Events: 2

| 6. Average Open Roads Policy &          |      |  |  |  |  |  |  |
|-----------------------------------------|------|--|--|--|--|--|--|
| Normal Traffic Times for I-75 Incidents |      |  |  |  |  |  |  |
| Average Incident Duration From First    | 0:55 |  |  |  |  |  |  |
| Responder Arrival to Travel Lane Open   | 0.55 |  |  |  |  |  |  |
| Average Incident Duration From First    | 1:07 |  |  |  |  |  |  |
| Responder Notified to Travel Lane Open  | 1.07 |  |  |  |  |  |  |
| Average Incident Duration From First    | 1:39 |  |  |  |  |  |  |
| Responder Notified to Normal Traffic    | 1.59 |  |  |  |  |  |  |