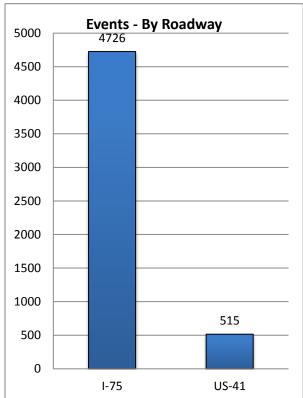

| Total Events on US-41 |
|-----------------------|
| 515                   |

| Total | <b>Events</b> | on I-75 |
|-------|---------------|---------|
|       | 4726          |         |

Note: The charts for these tables appear on the following page.