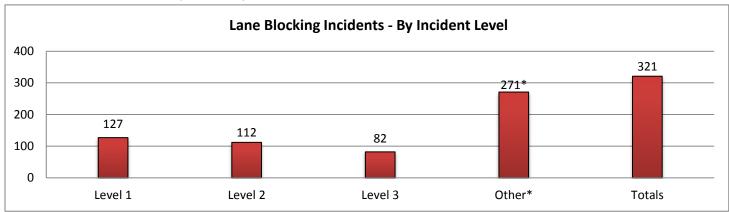

**Totals** 

89\*

87

7:43

1:47

| 9. LANE | BLOCKING       | INCIDEN  | 12 - BA IU | cident Lev | /ei:             |          |        |                 |          |         |          |          |
|---------|----------------|----------|------------|------------|------------------|----------|--------|-----------------|----------|---------|----------|----------|
|         | Collier County |          | Lee County |            | Charlotte County |          |        | Sarasota County |          |         |          |          |
|         |                | Lane     | Event      |            | Lane             | Event    |        | Lane            | Event    |         | Lane     | Event    |
|         | Events         | Duration | Duration   | Events     | Duration         | Duration | Events | Duration        | Duration | Evevnts | Duration | Duration |
| Level 1 | 20             | 0:11     | 1:17       | 29         | 0:14             | 1:00     | 10     | 0:11            | 1:06     | 34      | 0:12     | 1:00     |
| Level 2 | 11             | 1:03     | 1:41       | 22         | 1:02             | 1:29     | 12     | 1:08            | 1:55     | 38      | 1:03     | 1:42     |
| Level 3 | 16             | 1:38     | 2:12       | 16         | 3:04             | 3:18     | 8      | 2:10            | 2:29     | 15      | 2:33     | 3:02     |

3:36

1:42

28\*

30

7:37

1:05

|         | Manatee County |          |          | Other Dist 1 Counties |          |          | Other Distrcit TMCs |          |          | Total   |          |          |
|---------|----------------|----------|----------|-----------------------|----------|----------|---------------------|----------|----------|---------|----------|----------|
|         |                | Lane     | Event    |                       | Lane     | Event    |                     | Lane     | Event    |         | Lane     | Event    |
|         | Events         | Duration | Duration | Events                | Duration | Duration | Events              | Duration | Duration | Evevnts | Duration | Duration |
| Level 1 | 34             | 0:15     | 1:44     | 0                     | 0:00     | 0:00     | 0                   | 0:00     | 0:00     | 127     | 0:13     | 1:14     |
| Level 2 | 28             | 1:00     | 1:48     | 0                     | 0:00     | 0:00     | 1                   | 1:20     | 1:25     | 112     | 1:02     | 1:42     |
| Level 3 | 20             | 2:06     | 2:42     | 6                     | 8:48     | 9:18     | 1                   | 9:51     | 9:55     | 82      | 2:52     | 3:19     |
| Other*  | 52*            | 6:22     | 6:27     | 1*                    | 0:00     | 0:00     | 0*                  | 0:00     | 0:00     | 271*    | 6:50     | 6:50     |
| Totals  | 82             | 0:57     | 1:59     | 6                     | 8:48     | 9:18     | 2                   | 5:35     | 5:40     | 321     | 1:11     | 1:56     |

<sup>\*</sup>Incidents classified as "Other" are police activity or scheduled road work, and are not included in the Level 1, 2, & 3 totals.

5:04

1:10

8:08

1:41

20\*

67

7:59