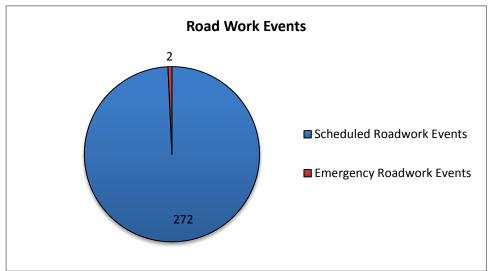

<sup>\*</sup> The DMS used for "Unplanned Events" includes crashes, congestion, visibility, silver alerts, etc.

| 14. Road Work - DMS Statistics: |           |                          |                   |
|---------------------------------|-----------|--------------------------|-------------------|
| Scheduled                       | Emergency |                          | Total # Road Work |
| Road Work                       | Road Work |                          | Patterns          |
| 272                             | 2         |                          | 274               |
| # DMS Used for Road Work        |           | Average # of DMS/Pattern |                   |
| 608                             |           |                          | 2                 |