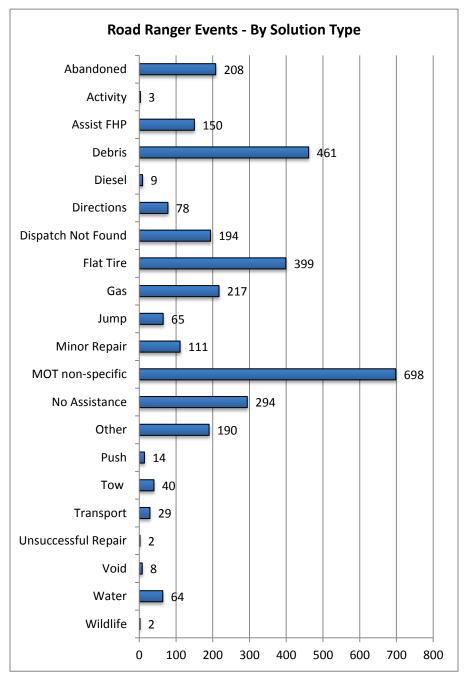

| 22 Pond Pangor Events                      |      |  |  |
|--------------------------------------------|------|--|--|
| 23. Road Ranger Events - By Solution Type: |      |  |  |
| Problem Type # of Assi                     |      |  |  |
| Abandoned                                  | 193  |  |  |
| Absorbant                                  | 0    |  |  |
| Activity                                   | 10   |  |  |
| Assist FHP                                 | 131  |  |  |
| Bleach                                     | 0    |  |  |
| Cold Patch Asphalt                         | 0    |  |  |
| Debris                                     | 401  |  |  |
| Deploy Cones                               | 1    |  |  |
| Diesel                                     | 6    |  |  |
| Directions                                 | 41   |  |  |
| Dispatch Not Found                         | 178  |  |  |
| Flare                                      | 0    |  |  |
| Flat Tire                                  | 394  |  |  |
| Flood Lamp                                 | 0    |  |  |
| Gas                                        | 238  |  |  |
| Jump                                       | 82   |  |  |
| Livestock                                  | 0    |  |  |
| Lockout                                    | 0    |  |  |
| Minor Repair                               | 103  |  |  |
| Miscellaneous                              | 1    |  |  |
| MOT non-specific                           | 699  |  |  |
| No Assistance                              | 307  |  |  |
| Oil                                        | 0    |  |  |
| Other                                      | 168  |  |  |
| Phone                                      | 0    |  |  |
| Portland Cement                            | 0    |  |  |
| Push                                       | 12   |  |  |
| Radio                                      | 0    |  |  |
| Tow                                        | 26   |  |  |
| Translate                                  | 0    |  |  |
| Transmission Fluid                         | 0    |  |  |
| Transport                                  | 14   |  |  |
| Turbo Flare                                | 0    |  |  |
| Unsuccessful Repair                        | 0    |  |  |
| Void                                       | 6    |  |  |
| Water                                      | 83   |  |  |
| Wildlife                                   | 1    |  |  |
| Total Assist Activities                    | 3095 |  |  |