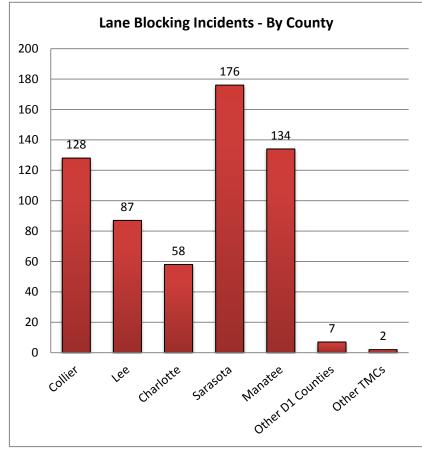

| 8. Lane Blocking In | icidents - By C | ounty and Roa | dway:     |          |         |              |
|---------------------|-----------------|---------------|-----------|----------|---------|--------------|
|                     | Collier         | Lee           | Charlotte | Sarasota | Manatee | Other Dist 1 |
| Roadways            | County          | County        | County    | County   | County  | Counties     |
| I-75                | 106             | 43            | 31        | 104      | 109     | -            |
| US-41               | 6               | 24            | 25        | 15       | 19      | -            |
| I-275               | -               | -             | -         | -        | 2       | -            |
| Arterials           | 16              | 20            | 2         | 57       | 4       | 7            |
| Total Incidents     | 128             | 87            | 58        | 176      | 134     | 7            |