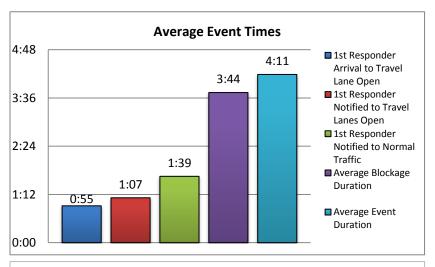

# 3. Number of RISC Events: 2

| 6. Average Open Roads Policy &          |      |  |  |  |  |  |  |
|-----------------------------------------|------|--|--|--|--|--|--|
| Normal Traffic Times for I-75 Incidents |      |  |  |  |  |  |  |
| Average Incident Duration From First    | 0:55 |  |  |  |  |  |  |
| Responder Arrival to Travel Lane Open   | 0.55 |  |  |  |  |  |  |
| Average Incident Duration From First    | 1:07 |  |  |  |  |  |  |
| Responder Notified to Travel Lane Open  | 1.07 |  |  |  |  |  |  |
| Average Incident Duration From First    | 1:39 |  |  |  |  |  |  |
| Responder Notified to Normal Traffic    | 1.59 |  |  |  |  |  |  |

| 7. Average Blockage/Event Duration - |      |  |  |  |  |  |  |  |
|--------------------------------------|------|--|--|--|--|--|--|--|
| For All Lane Blocking Events         |      |  |  |  |  |  |  |  |
| Number of Events                     | 5575 |  |  |  |  |  |  |  |
| Number of Lane Blocking Events       | 592  |  |  |  |  |  |  |  |
| Number of Secondary Incidents        | 142  |  |  |  |  |  |  |  |
| Average Blockage Duration            | 3:44 |  |  |  |  |  |  |  |
| Average Event Duration               | 4:11 |  |  |  |  |  |  |  |