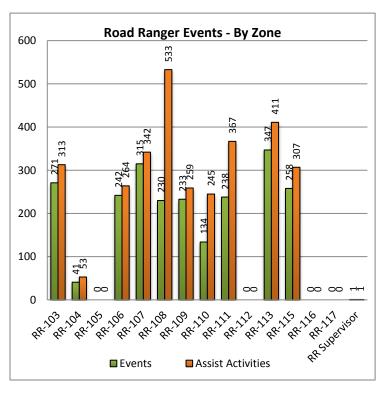

| 20. Road Ranger Events - By Zone: |             |            |  |
|-----------------------------------|-------------|------------|--|
| Road Ranger                       | Road Ranger | Assist     |  |
| Zones                             | Events      | Activities |  |
| RR-103                            | 271         | 313        |  |
| RR-104                            | 41          | 53         |  |
| RR-105                            | 0           | 0          |  |
| RR-106                            | 242         | 264        |  |
| RR-107                            | 315         | 342        |  |
| RR-108                            | 230         | 533        |  |
| RR-109                            | 233         | 259        |  |
| RR-110                            | 134         | 245        |  |
| RR-111                            | 238         | 367        |  |
| RR-112                            | 0           | 0          |  |
| RR-113                            | 347         | 411        |  |
| RR-115                            | 258         | 307        |  |
| RR-116                            | 0           | 0          |  |
| RR-117                            | 0           | 0          |  |
| RR Supervisor                     | 1           | 1          |  |
| Totals                            | 2310        | 3095       |  |