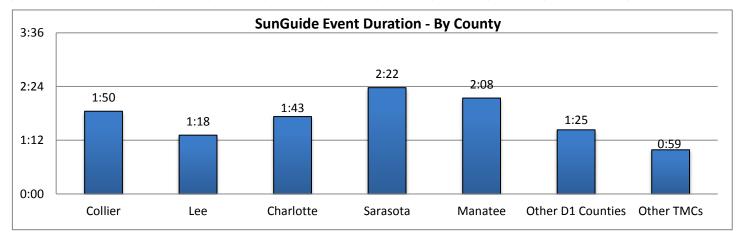

Note: Incident categories that are listed as zero are not included in the chart below.

| 11. SunGuide Event Du | iration (A | verage) - | by Event  | Туре:    |         |           |             |          |
|-----------------------|------------|-----------|-----------|----------|---------|-----------|-------------|----------|
|                       | Collier    | Lee       | Charlotte | Sarasota | Manatee | Other D-1 | Other Dist. | All      |
| Incidents             | County     | County    | County    | County   | County  | Counties  | TMCs        | Counties |
| Abandoned Vehicle     | 12:24      | 8:30      | 10:04     | 10:04    | 6:34    | 0:00      | 0:00        | 9:33     |
| Amber Alerts          | 0:00       | 6:26      | 0:00      | 0:00     | 0:00    | 0:00      | 0:00        | 6:26     |
| Bridge Work           | 0:00       | 0:17      | 0:00      | 0:00     | 0:00    | 0:00      | 0:00        | 0:17     |
| Brush Fire            | 0:09       | 0:18      | 0:27      | 0:16     | 0:00    | 0:00      | 0:00        | 0:17     |
| Congestion            | 1:04       | 0:51      | 0:57      | 1:36     | 1:44    | 0:00      | 0:00        | 1:24     |
| Crash                 | 1:28       | 1:18      | 1:27      | 1:18     | 1:37    | 0:50      | 1:08        | 1:24     |
| Debris                | 0:16       | 0:17      | 0:12      | 0:31     | 0:18    | 0:00      | 0:00        | 0:19     |
| Disabled Vehicle      | 1:03       | 0:53      | 1:00      | 1:52     | 2:01    | 0:00      | 0:01        | 1:15     |
| Emergency Vehicles    | 1:25       | 0:38      | 1:04      | 0:22     | 4:56    | 0:00      | 0:00        | 1:20     |
| Evacuation            | 0:00       | 0:00      | 0:00      | 0:00     | 0:00    | 0:00      | 0:00        | 0:00     |
| Flooding              | 0:00       | 0:00      | 0:00      | 0:00     | 0:00    | 0:00      | 0:00        | 0:00     |
| Interagency Coord.    | 0:00       | 0:00      | 0:00      | 0:00     | 7:09    | 0:00      | 2:50        | 4:59     |
| LEO Alerts            | 0:00       | 0:00      | 0:00      | 0:00     | 0:00    | 0:00      | 0:00        | 0:00     |
| Other                 | 0:32       | 0:06      | 0:13      | 0:18     | 0:12    | 0:08      | 0:00        | 0:15     |
| Pedestrian            | 1:07       | 0:57      | 0:19      | 0:30     | 0:25    | 0:00      | 0:00        | 0:38     |
| Police Activity       | 0:25       | 0:32      | 0:48      | 0:29     | 0:12    | 0:00      | 0:00        | 0:30     |
| PSA                   | 0:00       | 0:00      | 0:00      | 10:15    | 11:26   | 0:00      | 0:00        | 10:46    |
| Road Work - Emergency | 0:00       | 5:49      | 2:02      | 0:00     | 0:00    | 0:00      | 0:00        | 3:55     |
| Road Work - Scheduled | 8:03       | 5:23      | 8:10      | 6:34     | 6:21    | 8:34      | 0:00        | 7:03     |
| Silver Alert          | 0:00       | 4:26      | 0:00      | 0:00     | 0:00    | 0:00      | 0:00        | 4:26     |
| Special Events        | 0:00       | 3:27      | 0:00      | 0:00     | 0:00    | 0:00      | 0:00        | 3:27     |
| Vehicle Fire          | 1:55       | 0:36      | 2:05      | 5:03     | 0:31    | 0:00      | 0:00        | 2:07     |
| Visibility            | 3:30       | 2:29      | 2:39      | 4:39     | 4:28    | 0:00      | 0:00        | 3:31     |
| Weather               | 2:02       | 1:34      | 1:10      | 6:02     | 2:24    | 0:00      | 0:00        | 2:05     |
| Wildlife              | 0:54       | 0:00      | 0:00      | 0:00     | 1:08    | 0:00      | 0:00        | 0:56     |
| Total Incidents       | 1:50       | 1:18      | 1:43      | 2:22     | 2:08    | 1:25      | 0:59        | 1:52     |