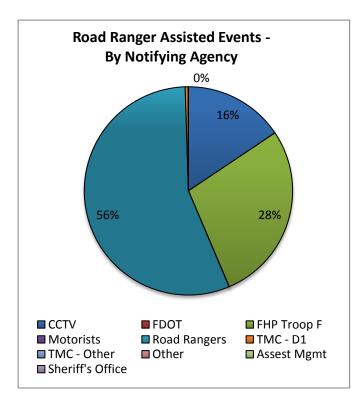

| 21. Road Ranger Assisted Events - |                          |        |  |  |  |
|-----------------------------------|--------------------------|--------|--|--|--|
| By Notifying Agency:              |                          |        |  |  |  |
| Notifying                         | Notifying Number of % of |        |  |  |  |
| Agency                            | Events                   | Events |  |  |  |
| CCTV                              | 432                      | 15.3%  |  |  |  |
| FDOT                              | 0                        | 0.0%   |  |  |  |
| FHP Troop F                       | 775                      | 27.5%  |  |  |  |
| Motorists                         | 1                        | 0.0%   |  |  |  |
| Road Rangers                      | 1547                     | 54.9%  |  |  |  |
| TMC - D1                          | 13                       | 0.5%   |  |  |  |
| TMC - Other                       | 0                        | 0.0%   |  |  |  |
| Other                             | 1                        | 0.0%   |  |  |  |
| Assest Mgmt                       | 0                        | 0.0%   |  |  |  |
| Sheriff's Office                  | 0                        | 0.0%   |  |  |  |
| Waze                              | Waze 49 1.7%             |        |  |  |  |
| Totals 2818 100.0%                |                          |        |  |  |  |