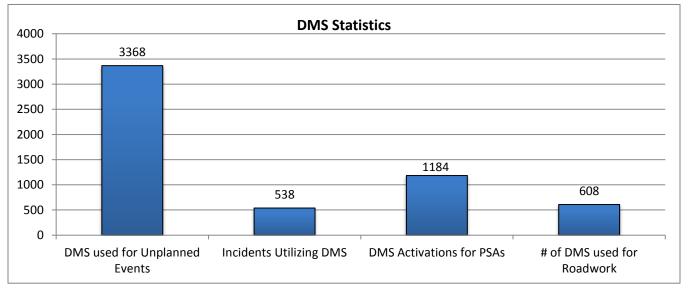

| 12. Event DMS Statistics: |                     |                       |                     |
|---------------------------|---------------------|-----------------------|---------------------|
| Number of DMS Used for    | Number of Incidents | Average Number of DMS | Average DMS Message |
| Unplanned Events*:        | Utilizing DMS       | per Incident          | Duration            |
| 3368                      | 538                 | 6                     | 2:36                |

| 13. PSA - DMS Activations:            |  |  |  |  |  |  |  |  |
|---------------------------------------|--|--|--|--|--|--|--|--|
| Number of Public Service Announcement |  |  |  |  |  |  |  |  |
| DMS Activations                       |  |  |  |  |  |  |  |  |
| 1184                                  |  |  |  |  |  |  |  |  |

<sup>\*</sup> The DMS used for "Unplanned Events" includes crashes, congestion, visibility, silver alerts, etc.

| 14. Road Work - DMS Statistics: |           |                          |                   |
|---------------------------------|-----------|--------------------------|-------------------|
| Scheduled                       | Emergency |                          | Total # Road Work |
| Road Work                       | Road Work |                          | Patterns          |
| 272                             | 2         |                          | 274               |
| # DMS Used for Road Work        |           | Average # of DMS/Pattern |                   |
| 608                             |           |                          | 2                 |